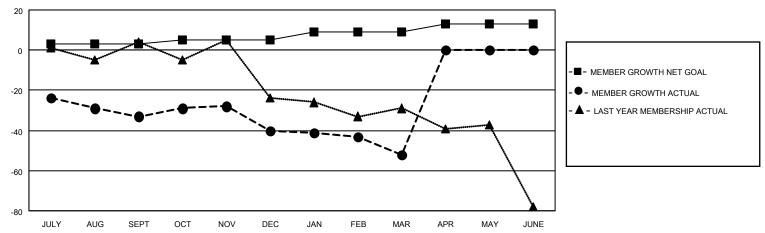

### GOALS AND ACTUAL MEMBERS CUMULATIVE

| DROPPED CLUBS: 1 |     | 14 CLUBS OF 35 ADDED 1 OR<br>MORE NEW MEMBERS | GENDER DISTRIBUTION                |              |  |
|------------------|-----|-----------------------------------------------|------------------------------------|--------------|--|
|                  |     | MORE NEW MEMBERS                              | MALE                               | 397 (59.52%) |  |
|                  |     |                                               | FEMALE 270 (40.48%)                |              |  |
| DROPPED MEMBERS  |     |                                               | NON BINARY                         | 0 (0.00%)    |  |
|                  |     |                                               | PREFER NOT TO ANSWER               | 0 (0.00%)    |  |
| DECEASED         | 16  |                                               |                                    | ·            |  |
| CLUB CANCELLED   | 0   | CLICK HERE FOR CUMULATIVE                     | TOTAL FAMILY UNIT MEMBERS          | 163          |  |
| OTHER            | 87  | MEMBERSHIP DATA                               |                                    |              |  |
| TOTAL            | 103 |                                               | FAMILY MEMBERS PAYING HALF DUES 82 |              |  |
|                  |     |                                               |                                    |              |  |